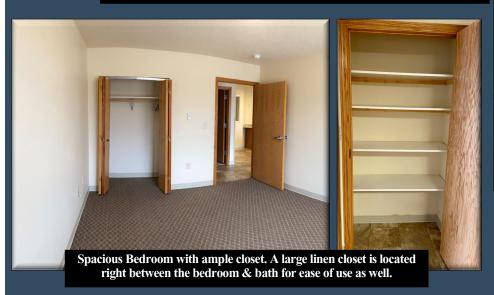

## Full Apartments & Private Studios

**Private 1 & 2 bedroom apartments** with living room, bedroom, bathroom, and full kitchen: refrigerator and range.

All utilities paid, except telephone.

Self-regulated thermostats for heat/air.