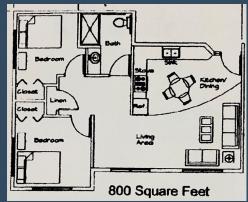

One Bedroom Apartment 500-600 Sq. ft.

Two Bedroom Apartment 800 sq. ft.

## Full Apartments & Private Studios

**Private 1 & 2 bedroom apartments** with living room, bedroom, bathroom, and full kitchen: refrigerator and range.

All utilities paid, except telephone.

Self-regulated thermostats for heat/air.