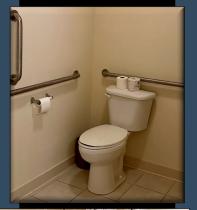

## **PICTURED IS A 1 BEDROOM APARTMENT**

Wheel Chair
Accessible Bathroom
with large vanity &
counter space.
Equipped with built
in shower chair and
grab bars throughout.

CORNERSTONE A SOLID FOUNDATION IN HEALTHCARE