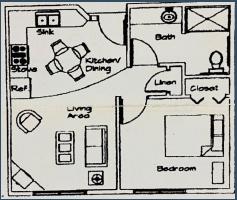

One Bedroom Apartment 500-600 Sq. ft.

Two Bedroom Apartment 800 sq. ft.

## Full Apartments & Private Studios

**Private 1 & 2 bedroom apartments** with living room, bedroom, bathroom, and full kitchen: refrigerator and range.

All utilities paid, except telephone.

Self-regulated thermostats for heat/air.