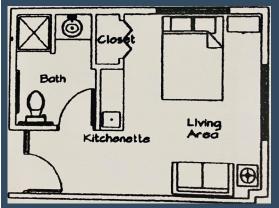

One Bedroom Apartment 500-600 Sq. ft.

Two Bedroom Apartment 800 sq. ft.

## Full Apartments & Private Studios

**Private 1 & 2 bedroom apartments** with living room, bedroom, bathroom, and full kitchen: refrigerator and range.

All utilities paid, except telephone.

Self-regulated thermostats for heat/air.