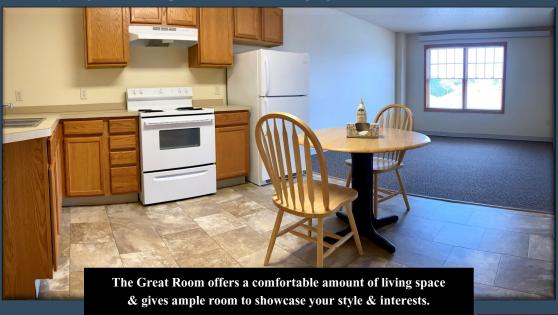

## Full Apartments & Private Studios

**Private 1 & 2 bedroom apartments** with living room, bedroom, bathroom, and full kitchen: refrigerator and range.

All utilities paid, except telephone.

Self-regulated thermostats for heat/air.