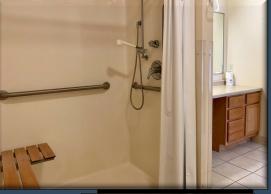

## **PICTURED IS A 1 BEDROOM APARTMENT**

Wheel Chair
Accessible Bathroom
with large vanity &
counter space.
Equipped with built
in shower chair and
grab bars throughout.

CORNERSTONE A SOLID FOUNDATION IN HEALTHCARE